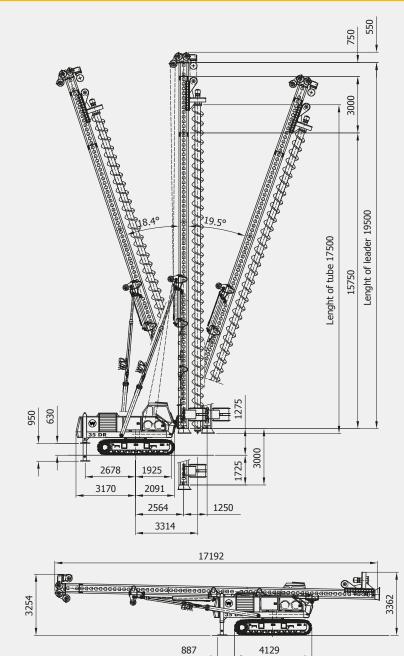

#### **TECHNICAL SPECIFICATIONS**

All dimensions are in millimeters

| Operational specifications |         |             |       |             |
|----------------------------|---------|-------------|-------|-------------|
| Recommended Rotary head    | PVE     | RH-8        |       |             |
| Max. torque on leader      | kNm     | 80          | ton/m | 9.0         |
| Leader length std (max.)   | mtr     | 17,5 (19,5) | ft    | 57.4 (64.0) |
| Max. drill depth           | mtr     | 15 (17)     | ft    | 49.2 (55.8) |
| Max. diameter              | mm      | 600         | inch  | 24          |
| Pull up force              | ton     | 30          | lbs   | 66,139      |
| Pull down force            | ton     | 6           | lbs   | 13,228      |
| Operational weight RH-8    | ton     | 33          | lbs   | 72,752      |
| Max. oil flow              | ltr/min | 260         | g/min | 69          |
| Max. pressure              | bar     | 320         | psi   | 4,641       |