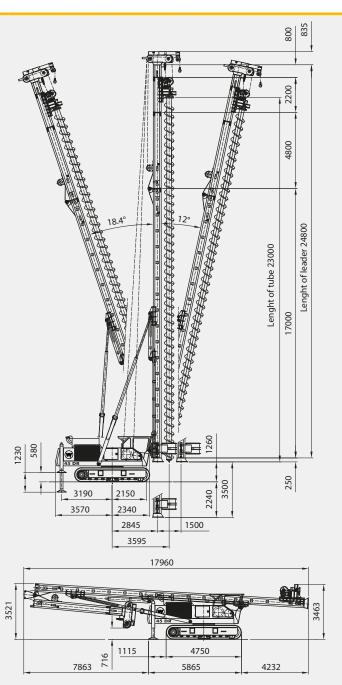

### **TECHNICAL SPECIFICATIONS**

All dimensions are in millimeters

| Operational specifications |         |             |       |             | Weights                            |                   |         |     |         |
|----------------------------|---------|-------------|-------|-------------|------------------------------------|-------------------|---------|-----|---------|
| Recommended Rotary head    | PVE     | RH-15/RH-2  | 20    |             | Transport weight                   | ton               | 49      | lbs | 108,026 |
| Max. torque on leader      | kNm     | 150         | ton/m | 16.9        | Transport weight w/o counterweight | ton               | 43      | lbs | 94,799  |
| Leader length std (max.)   | mtr     | 21,8 (24,8) | ft    | 71.5 (81.4) | Transport weight incl. RH-15       | ton               | 54      | lbs | 119,049 |
| Max. drill depth           | mtr     | 19 (22)     | ft    | 62.3 (72.2) | Total counterweight                | ton               | 5,4     | lbs | 11,905  |
| Max. diameter              | mm      | 900         | inch  | 35          |                                    |                   |         |     |         |
| Pull up force              | ton     | 40          | lbs   | 88,185      | Rig specifications                 |                   |         |     |         |
| Pull down force            | ton     | 10          | lbs   | 22,046      | Engine                             | Caterpillar C-9.3 |         |     |         |
| Operational weight RH-15   | ton     | 53          | lbs   | 116.845     | Engine output                      | kW                | 294     | ΗP  | 400     |
| Max. oil flow              | ltr/min | 520         | g/min | 137         | Hydraulics                         | Bosch             | Rexroth |     |         |
| Max. pressure              | bar     | 320         | psi   | 4,641       | Hydraulic system                   | Openl             | оор     |     |         |