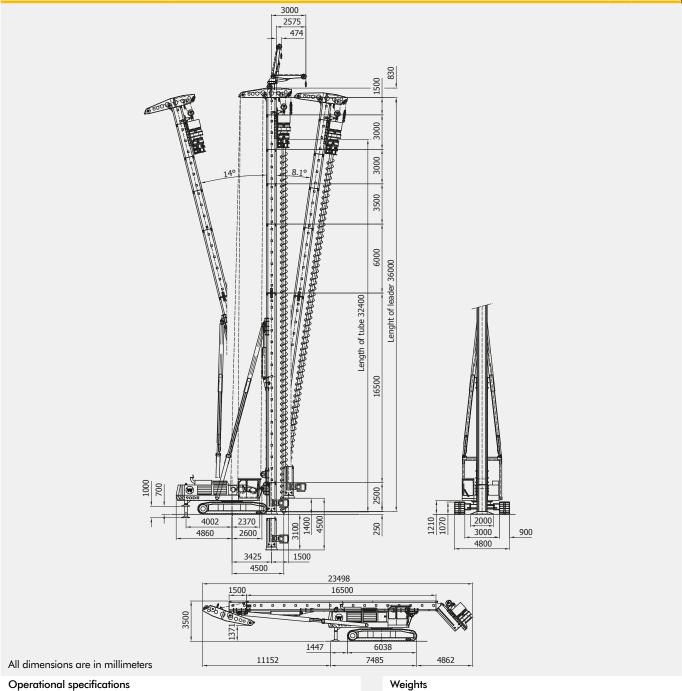

## **TECHNICAL SPECIFICATIONS**

| Operational specifications |         |              |        |                  |
|----------------------------|---------|--------------|--------|------------------|
| Recommended Rotary head    | PVE     | RH-40/RH-45  | /RH-50 | )                |
| Max. torque on leader      | kNm     | 500          | ton/m  | 56.2             |
| Leader length std (max.)   | mtr     | 30/33/36     | ft     | 98.4/108.3/118.1 |
| Max. drill depth           | mtr     | 26/29/32     | ft     | 85.3/95.1/105.0  |
| Max. diameter              | mm      | 1.500        | inch   | 59               |
| Pull up force              | ton     | 100 (12.5x8) | lbs    | 220,462          |
| Pull down force            | ton     | 30 (15x2)    | lbs    | 66,139           |
| Operational weight RH-45   | ton     | 102          | lbs    | 224,871          |
| Max. oil flow              | ltr/min | 800          | g/min  | 211              |
| Max. pressure              | bar     | 320          | psi    | 4,641            |

| Transport weight excl. rotary         | ton | 90 | lbs | 198,416 |
|---------------------------------------|-----|----|-----|---------|
| Transport weight w/o counterweight    | ton | 75 | lbs | 165,347 |
| Tr. weight w/o tracks & counterweight | ton | 57 | lbs | 125,663 |
| Weight per track drive                | ton | 9  | lbs | 19,842  |
| Total counterweight                   | ton | 15 | lbs | 33,069  |