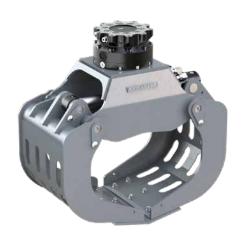

The new demolition and sorting grabs for excavators with 6t / 13200lbs to 9t / 19800lbs operating weight – THE universal tool for lighter demolition and sorting tasks of all kinds.

- ▶ New improved shell design!
- ▶ Including 360° rotator with low height.
- ▶ **Perforated skin of shells** lets dust and gravel through.
- ▶ **Durable**, extremely robust due to the use of cutting edge material 500HB steel.
- ▶ **Integrated non-return valve** guarantees secure retention of loads.
- High closing force achieved by horizontal cylinder (24kN/5280lbf at 25MPa/3620psi).

## Package consists of: demolition and sorting grab, KINSHOFER rotator, non-return valve, wear plates

| KINSHOFER Rotator                                                                                   |                        |             |                |  |  |  |
|-----------------------------------------------------------------------------------------------------|------------------------|-------------|----------------|--|--|--|
| Continuous rotation and two oil passages. Overload protection is ensured by pressure relief valves. |                        |             |                |  |  |  |
| Туре                                                                                                | Upper dimension        | Torque      | Bending moment |  |  |  |
|                                                                                                     | (hole/Ø-hole pattern)  |             | max.           |  |  |  |
|                                                                                                     | (mm/in)                | (Nm/ft.lbs) | (Nm/ft.lbs)    |  |  |  |
| KM 15 F273/273                                                                                      | 10 x M16; Ø 273 / 10.7 | 2000 / 1475 | 50000 / 36875  |  |  |  |