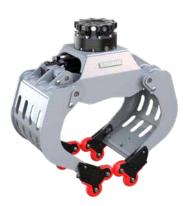

## Accessories

| Туре                                                                                                    | Description                                                                               |
|---------------------------------------------------------------------------------------------------------|-------------------------------------------------------------------------------------------|
| KM 691 8t                                                                                               | adapter plate for specific solutions – up to 8t / 17600lbs                                |
| KM 690 8t                                                                                               | adapter for rigid mounting – up to 8t / 17600lbs                                          |
| KSW08 rigid                                                                                             | bolt-on adapter for system L-Lock KMS08L/KHS08L for rigid mounting - up to 12t / 26400lbs |
| · ·                                                                                                     | adapters for quick change systems from other manufacturers or different sizes on request  |
| KM 980-2 2t-8t c solenoid valve for additional circuit, up to 26MPa / 3770psi, incl. parts and mounting |                                                                                           |
| KM 685 05-D06/09-A06/09                                                                                 | 4-Grip for D06/A06 and D09/A09 (load capacity: 750 kg / 1650 lbs)                         |

## Technical drawing

optional 4-Grip gripping device, here mounted to a D09H