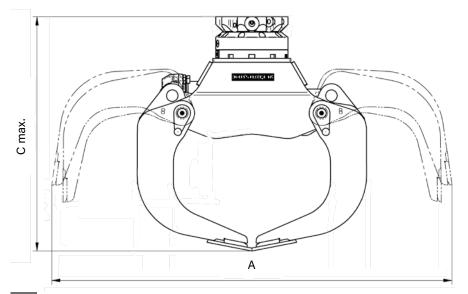

|                                                                                                                                                                                                                                                                                                                                                                                                                                                                                                                                                                                                                                                                                                                                                                                                                                                                                                                                                                                                                                                                                                                                                                                                                                                                                                                                                                                                                                                                                                                                                                                                                                                                                                                                                                                                                                                                                                                                                                                                                                                                                                                                | <b>Demolition</b> a | and Sorting Grab D09H |              |                  |              |                                |                                 |           |
|--------------------------------------------------------------------------------------------------------------------------------------------------------------------------------------------------------------------------------------------------------------------------------------------------------------------------------------------------------------------------------------------------------------------------------------------------------------------------------------------------------------------------------------------------------------------------------------------------------------------------------------------------------------------------------------------------------------------------------------------------------------------------------------------------------------------------------------------------------------------------------------------------------------------------------------------------------------------------------------------------------------------------------------------------------------------------------------------------------------------------------------------------------------------------------------------------------------------------------------------------------------------------------------------------------------------------------------------------------------------------------------------------------------------------------------------------------------------------------------------------------------------------------------------------------------------------------------------------------------------------------------------------------------------------------------------------------------------------------------------------------------------------------------------------------------------------------------------------------------------------------------------------------------------------------------------------------------------------------------------------------------------------------------------------------------------------------------------------------------------------------|---------------------|-----------------------|--------------|------------------|--------------|--------------------------------|---------------------------------|-----------|
| n than total | Туре                | Width                 | Opening<br>A | Height<br>C max. | Volume       | Load capacity*<br>form locking | Load capacity* friction locking | Weight    |
| (mm/in) (mm/in) (liter/c.y.) (kg/lbs) (kg/lbs) (kg/                                                                                                                                                                                                                                                                                                                                                                                                                                                                                                                                                                                                                                                                                                                                                                                                                                                                                                                                                                                                                                                                                                                                                                                                                                                                                                                                                                                                                                                                                                                                                                                                                                                                                                                                                                                                                                                                                                                                                                                                                                                                            |                     | (mm/in)               | (mm/in)      | (mm/in)          | (liter/c.y.) | (kg/lbs)                       | (kg/lbs)                        | (kg/lbs)  |
| <b>D09H-50</b> 520 / 20.4 1665 / 65.5 973 / 38.3 165 / 0.22 2500 / 5500 1500 / 3300 355                                                                                                                                                                                                                                                                                                                                                                                                                                                                                                                                                                                                                                                                                                                                                                                                                                                                                                                                                                                                                                                                                                                                                                                                                                                                                                                                                                                                                                                                                                                                                                                                                                                                                                                                                                                                                                                                                                                                                                                                                                        | D09H-50             | 520 / 20.4            | 1665 / 65.5  | 973 / 38.3       | 165 / 0.22   | 2500 / 5500                    | 1500 / 3300                     | 355 / 781 |

## Technical drawing

optional 4-Grip gripping device, here mounted to a D09H