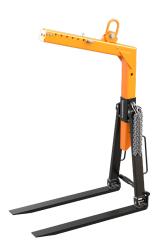

## Pallet Fork with tines adjustable by spindle

# The efficient pallet fork KM 401 with a spring loaded centre of gravity can easily be adapted to different loads with adjustable plunge depth and adjustable tine spread.

- ▷ Efficient handling of many different kinds of loads like stone or brickstack, protection trellis or other general cargo is possible due to the easy adjustment with a stainless steel-plastic-sliding guide in the upper part.
- ▷ Versatile height from 1050 mm to 1650 mm adjustable in three steps with a lock pin.
- ▷ Versatile width of tines from 475 mm to max. 835 mm adjustable with a smooth running, stainless spindle.
- ▷ Easy to use due to the dimensions of the pallet fork. Since no part of the pallet fork is wider than a standard pallet, a second row can be loaded and loads close to walls can also be handled without problems.