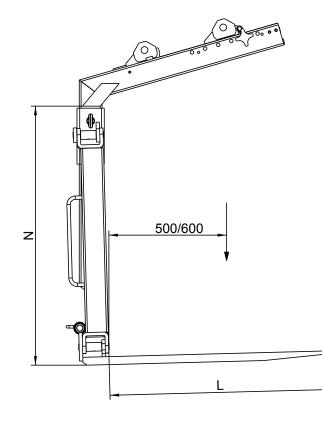

#### Pallet fork KM 401

| Туре            | Load<br>capacity<br>(kg) | Throat<br>height N<br>(min./max.)<br>(mm) | Tine<br>length L<br>(mm) | Tine<br>spread Z<br>(min./max.)<br>(mm) | <b>Tine</b><br><b>dimensions</b><br>(width x height)<br>(mm) | Centre<br>of gravity<br>gravity<br>(mm) | Self<br>weight <sup>2)</sup><br>(kg)<br>(kg) |
|-----------------|--------------------------|-------------------------------------------|--------------------------|-----------------------------------------|--------------------------------------------------------------|-----------------------------------------|----------------------------------------------|
| KM 401-2000-500 | 2000                     | 1050 - 1650                               | 980                      | 495 - 835                               | 100 x 35                                                     | 500                                     | 150                                          |
| KM 401-2500-500 | 2500                     | 1050 - 1650                               | 980                      | 475 - 815                               | 90 x 40                                                      | 500                                     | 210                                          |
| KM 401-2000-600 | 2000                     | 1050 - 1650                               | 1150                     | 475 - 815                               | 90 x 40                                                      | 600                                     | 205                                          |
| KM 401-2500-600 | 2500                     | 1050 - 1650                               | 1150                     | 485 - 825                               | 100 x 45                                                     | 600                                     | 230                                          |

#### **Technical drawings**