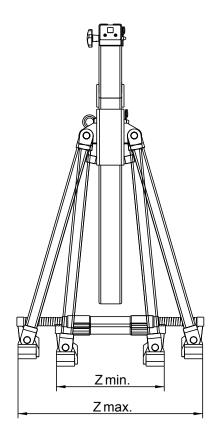

#### Pallet fork KM 401

| Туре            | Load<br>capacity<br>(kg) | Throat<br>height N<br>(min./max.)<br>(mm) | Tine<br>length L<br>(mm) | Tine<br>spread Z<br>(min./max.)<br>(mm) | <b>Tine</b><br><b>dimensions</b><br>(width x height)<br>(mm) | Centre<br>of gravity<br>gravity<br>(mm) | Self<br>weight <sup>2)</sup><br>(kg)<br>(kg) |
|-----------------|--------------------------|-------------------------------------------|--------------------------|-----------------------------------------|--------------------------------------------------------------|-----------------------------------------|----------------------------------------------|
| KM 401-2000-500 | 2000                     | 1050 - 1650                               | 980                      | 495 - 835                               | 100 x 35                                                     | 500                                     | 150                                          |
| KM 401-2500-500 | 2500                     | 1050 - 1650                               | 980                      | 475 - 815                               | 90 x 40                                                      | 500                                     | 210                                          |
| KM 401-2000-600 | 2000                     | 1050 - 1650                               | 1150                     | 475 - 815                               | 90 x 40                                                      | 600                                     | 205                                          |
| KM 401-2500-600 | 2500                     | 1050 - 1650                               | 1150                     | 485 - 825                               | 100 x 45                                                     | 600                                     | 230                                          |

#### **Technical drawings**