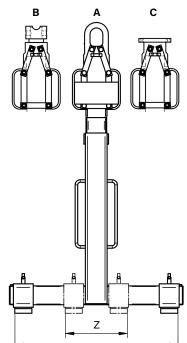

- > Manual change of position of shifting collar by the operator.
- > Suspension Ring for KINSHOFER flange or shaft rotator, or for a crane hook is included in the package.
- ▷ Throat height adjustable in steps from 1100 mm to 2500 mm with a lock pin.
- ▷ Tine spread adjustable in steps from 365 mm to max. 975 mm with a lock pin.

## Teleskopic pallet fork KM 414T

| Туре                | Load<br>capacity | Throat<br>height N<br>(min./max.) | Tine<br>length | Tine<br>spread Z<br>(min./max.) | <b>Tine</b><br>dimensions<br>(width x height) | Centre of<br>gravity | Weight* |
|---------------------|------------------|-----------------------------------|----------------|---------------------------------|-----------------------------------------------|----------------------|---------|
|                     | (kg)             | (mm)                              | (mm)           | (mm)                            | (mm)                                          | (mm)                 | (kg)    |
| KM 414T-2000-500    | 2000             | 1100 - 2500                       | 980            | 365 - 950                       | 100 x 35                                      | 500                  | 165     |
| KM 414T-2500-500    | 2500             | 1100 - 2500                       | 980            | 370 - 960                       | 90 x 40                                       | 500                  | 200     |
| KM 414T-2000-600    | 2000             | 1100 – 2500                       | 1150           | 370 - 960                       | 90 x 40                                       | 600                  | 230     |
| KM 414T-2500-600    | 2500             | 1100 - 2500                       | 1150           | 385 - 975                       | 100 x 45                                      | 600                  | 245     |
| Package consists of | tolocopio p      | allet fork protectio              | n chain KM 46  | 0.01                            |                                               |                      |         |

## Accessories

| Туре                | Description                                                                                |
|---------------------|--------------------------------------------------------------------------------------------|
| KM 460 (1100x1100)  | protection trellis for loads up to 2000 kg – dimensions: 1100x1100x1500mm                  |
| KM 460 (1300x1300)  | protection trellis for loads up to 2000 kg – dimensions: 1300x1300x1500mm                  |
| KM 04 F             | KINSHOFER flange rotator for precise positioning of the load – up to 4500 kg load capacity |
| KM 04 S             | KINSHOFER shaft rotator for precise positioning of the load – up to 4500 kg load capacity  |
| KM 505              | quick change system for shaft-type rotators                                                |
| KM 502 (4500)       | reduction link between rotator and grapple                                                 |
| KM 460 04 (KM 04 S) | non-rotating hook for rotator KM 04 S                                                      |
|                     |                                                                                            |