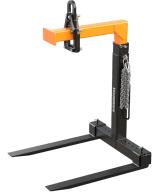

## **Telescopic Pallet Fork with lock pin adjustment**

The robust telescopic pallet fork KM 414T with manual centre of gravity compensation is an economic alternative due to its versatility. Besides the properties of the regular KM 414 pallet fork, the KM 414T additionally features the possibility to extend to a height of up to 2500 mm.

- > Manual change of position of shifting collar by the operator.
- > Suspension Ring for KINSHOFER flange or shaft rotator, or for a crane hook is included in the package.
- ▷ Throat height adjustable in steps from 1100 mm to 2500 mm with a lock pin.
- ▷ Tine spread adjustable in steps from 365 mm to max. 975 mm with a lock pin.