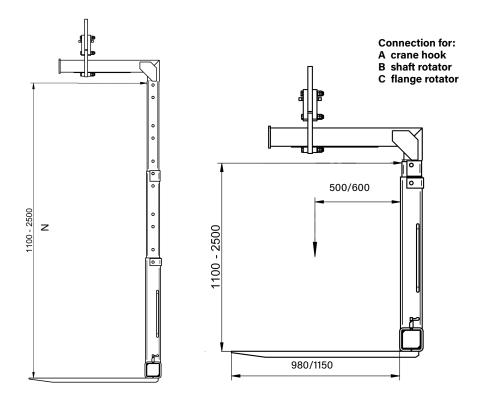

## Teleskopic pallet fork KM 414T

| Туре                | Load<br>capacity | Throat<br>height N<br>(min./max.) | Tine<br>length | Tine<br>spread Z<br>(min./max.) | <b>Tine</b><br>dimensions<br>(width x height) | Centre of<br>gravity | Weight* |
|---------------------|------------------|-----------------------------------|----------------|---------------------------------|-----------------------------------------------|----------------------|---------|
|                     | (kg)             | (mm)                              | (mm)           | (mm)                            | (mm)                                          | (mm)                 | (kg)    |
| KM 414T-2000-500    | 2000             | 1100 - 2500                       | 980            | 365 - 950                       | 100 x 35                                      | 500                  | 165     |
| KM 414T-2500-500    | 2500             | 1100 - 2500                       | 980            | 370 - 960                       | 90 x 40                                       | 500                  | 200     |
| KM 414T-2000-600    | 2000             | 1100 – 2500                       | 1150           | 370 - 960                       | 90 x 40                                       | 600                  | 230     |
| KM 414T-2500-600    | 2500             | 1100 - 2500                       | 1150           | 385 - 975                       | 100 x 45                                      | 600                  | 245     |
| Package consists of | tolocopio p      | allet fork protectio              | n chain KM 46  | 0.01                            |                                               |                      |         |

## **Technical drawings**