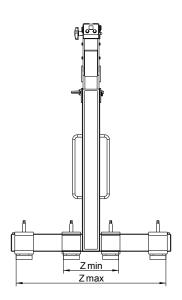

| Pallet fork KM 415   |                                                                                                                                                                               |                                   |                     |                                 |                                        |                   |                              |
|----------------------|-------------------------------------------------------------------------------------------------------------------------------------------------------------------------------|-----------------------------------|---------------------|---------------------------------|----------------------------------------|-------------------|------------------------------|
| Туре                 | Load capacity                                                                                                                                                                 | Throat<br>height N<br>(min./max.) | Tine<br>length<br>L | Tine<br>spread Z<br>(min./max.) | Tine<br>dimensions<br>(width x height) | Centre of gravity | Self weight<br>(w/o rotator) |
|                      | (kg)                                                                                                                                                                          | (mm)                              | (mm)                | (mm)                            | (mm)                                   | (mm)              | (kg)                         |
| KM 415-2000-500      | 2000                                                                                                                                                                          | 1050 - 1650                       | 980                 | 345 - 940                       | 100 x 35                               | 500               | 155                          |
| KM 415-2500-500      | 2500                                                                                                                                                                          | 1050 - 1650                       | 980                 | 355 - 945                       | 90 x 40                                | 500               | 180                          |
| KM 415-2000-600      | 2000                                                                                                                                                                          | 1050 - 1650                       | 1150                | 355 - 945                       | 90 x 40                                | 600               | 200                          |
| KM 415-2500-600      | 2500                                                                                                                                                                          | 1050 – 1650                       | 1150                | 385 – 975                       | 100 x 45                               | 600               | 225                          |
| Package consists of: | pallet fork, protection chain KM 460 01, 2 chain elements for suspension                                                                                                      |                                   |                     |                                 |                                        |                   |                              |
| Please note:         | protection trellis or net is mandatory for loose material (EN 13155). Automatic compensation of centre of gravity functions with a min. pack weight of approx. 250 to 500 kg. |                                   |                     |                                 |                                        |                   |                              |