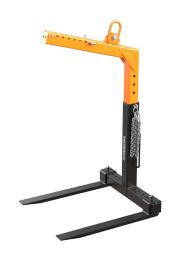

The robust pallet fork KM 415 with spring loaded centre of gravity compensation can easily be adapted to different loads with adjustable plunge depth and adjustable tine spread.

- ▷ Efficient handling of many different kinds of loads in an economic, one-man operation is possible due to the automatic shifting of the KM 415 to a preset position. Compression springs return slide to initial position.
- ➤ Throat height adjustable in steps from 1050 mm to 1650 mm with a lock pin.
- ▶ Tine spread adjustable in steps from 345 mm to max. 975 mm with a lock pin.