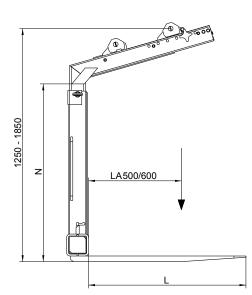

The robust pallet fork KM 415 with spring loaded centre of gravity compensation can easily be adapted to different loads with adjustable plunge depth and adjustable tine spread.

- ▷ Efficient handling of many different kinds of loads in an economic, one-man operation is possible due to the automatic shifting of the KM 415 to a preset position. Compression springs return slide to initial position.
- ➤ Throat height adjustable in steps from 1050 mm to 1650 mm with a lock pin.
- ▶ Tine spread adjustable in steps from 345 mm to max. 975 mm with a lock pin.

| Pallet fork KM 415   |                                                                                                                                                                               |                                   |                     |                                 |                                        |                   |                              |
|----------------------|-------------------------------------------------------------------------------------------------------------------------------------------------------------------------------|-----------------------------------|---------------------|---------------------------------|----------------------------------------|-------------------|------------------------------|
| Туре                 | Load capacity                                                                                                                                                                 | Throat<br>height N<br>(min./max.) | Tine<br>length<br>L | Tine<br>spread Z<br>(min./max.) | Tine<br>dimensions<br>(width x height) | Centre of gravity | Self weight<br>(w/o rotator) |
|                      | (kg)                                                                                                                                                                          | (mm)                              | (mm)                | (mm)                            | (mm)                                   | (mm)              | (kg)                         |
| KM 415-2000-500      | 2000                                                                                                                                                                          | 1050 - 1650                       | 980                 | 345 - 940                       | 100 x 35                               | 500               | 155                          |
| KM 415-2500-500      | 2500                                                                                                                                                                          | 1050 - 1650                       | 980                 | 355 - 945                       | 90 x 40                                | 500               | 180                          |
| KM 415-2000-600      | 2000                                                                                                                                                                          | 1050 - 1650                       | 1150                | 355 - 945                       | 90 x 40                                | 600               | 200                          |
| KM 415-2500-600      | 2500                                                                                                                                                                          | 1050 – 1650                       | 1150                | 385 – 975                       | 100 x 45                               | 600               | 225                          |
| Package consists of: | pallet fork, protection chain KM 460 01, 2 chain elements for suspension                                                                                                      |                                   |                     |                                 |                                        |                   |                              |
| Please note:         | protection trellis or net is mandatory for loose material (EN 13155). Automatic compensation of centre of gravity functions with a min. pack weight of approx. 250 to 500 kg. |                                   |                     |                                 |                                        |                   |                              |