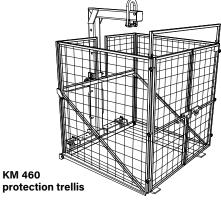

| Accessories         |                                                                           |  |  |  |
|---------------------|---------------------------------------------------------------------------|--|--|--|
| Туре                | Description                                                               |  |  |  |
| KM 460 (1100x1100)  | protection trellis for loads up to 2000 kg – dimensions: 1100x1100x1500mm |  |  |  |
| KM 460 (1300x1300)  | protection trellis for loads up to 2000 kg - dimensions: 1300x1300x1500mm |  |  |  |
| KM 04 S             | KINSHOFER shaft rotator – up to 4500 kg load capacity                     |  |  |  |
| KM 460 03 (KM 04 S) | rigid suspension link with pin for rotator KM 04 S                        |  |  |  |

## Technical drawings

The protection trellis is used to secure loose loads handled with pallet forks KM 415 and KM414, e.g. brick packages, loose construction materials. When handling loose material, a protection trellis or net to secure the load, is obligatory (EN 13155). The maximum capacity is 2000 kg. The protection trellis can be mounted within a few minutes and is thus suitable for each construction site without any problems.