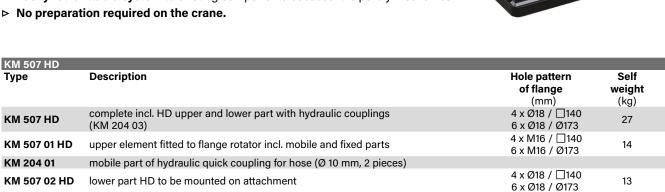

en positioned in the lower part, the system is closed automatically.

To unlock, the operator only has to open the locking device of the quick change system with the opening lever and then lift the crane to leave the lower part.

The upper part of the quick change device KM 507 HD has been designed for flange rotators with hole patterns  $4 \times 140$  or  $6 \times 173$  and can be mounted easily.

The exchange between a timber grab and a clamshell bucket, for example, can be realized fast and easy.

- ➤ Axial load capacity max. 10,000 kg also suitable for 10t-rotators.
- > Extremely light and flat construction.
- Additional protection against unintended unlocking thanks to automatic safety locking.
- ▶ Easily retrofittable system to existing components because it is purely mechanical.







KM 507 02 HD



L'it familiare a

KM 507 03 HD

## KM 203 - Connecting hoses / KM 204 - Hydraulic quick change kit for hoses

| Туре      | Description                                                                                                 |
|-----------|-------------------------------------------------------------------------------------------------------------|
| KM 203 01 | short connecting hoses between rotator and attachment with standard fittings M 18 x 1,5 (2 pieces)          |
| KM 203 03 | long connecting hoses between rotator and crane. Please specify dimensions (4 pieces)                       |
| KM 204 01 | mobile part of hydraulic quick coupling for hose (Ø 10 mm, 2 pieces)                                        |
| KM 204 02 | fixed part of hydraulic quick coup