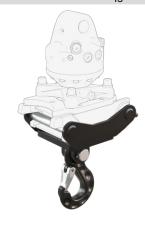

To unlock, the operator only has to open the locking device of the quick change system with the opening lever and then lift the crane to leave the lower part.

The upper part of the quick change device KM 507 HD has been designed for flange rotators with hole patterns  $4 \times 140$  or  $6 \times 173$  and can be mounted easily.

The exchange between a timber grab and a clamshell bucket, for example, can be realized fast and easy.

- ➤ Axial load capacity max. 10,000 kg also suitable for 10t-rotators.
- > Extremely light and flat construction.
- Additional protection against unintended unlocking thanks to automatic safety locking.
- ▶ Easily retrofittable system to existing components because it is purely mechanical.