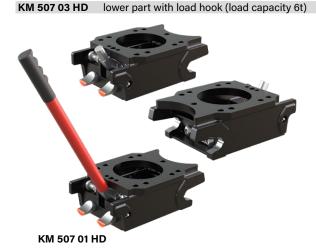

positioned in the lower part, the system is closed automatically.

To unlock, the operator only has to open the locking device of the quick change system with the opening lever and then lift the crane to leave the lower part.

The upper part of the quick change device KM 507 HD has been designed for flange rotators with hole patterns  $4 \times 140$  or  $6 \times 173$  and can be mounted easily.

The exchange between a timber grab and a clamshell bucket, for example, can be realized fast and easy.

- ➤ Axial load capacity max. 10,000 kg also suitable for 10t-rotators.
- > Extremely light and flat construction.
- Additional protection against unintended unlocking thanks to automatic safety locking.
- ▶ Easily retrofittable system to existing components because it is purely mechanical.







KM 507 02 HD



L'it familiare a

KM 507 03 HD

## KM 203 - Connecting hoses / KM 204 - Hydraulic quick change kit for hoses

| Туре      | Description                                                                                                 |
|-----------|-------------------------------------------------------------------------------------------------------------|
| KM 203 01 | short connecting hoses between rotator and attachment with standard fittings M 18 x 1,5 (2 pieces)          |
| KM 203 03 | long connecting hoses between rotator and crane. Please specify dimensions (4 pieces)                       |
| KM 204 01 | mobile part of hydraulic quick coupling for hose (Ø 10 mm, 2 pieces)                                        |
| KM 204 02 | fixed part of hydraulic quick coupli