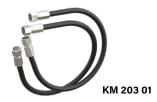

## KM 203 - Connecting hoses / KM 204 - Hydraulic quick change kit for hoses

| Туре      | Description                                                                                                 |
|-----------|-------------------------------------------------------------------------------------------------------------|
| KM 203 01 | short connecting hoses between rotator and attachment with standard fittings M 18 x 1,5 (2 pieces)          |
| KM 203 03 | long connecting hoses between rotator and crane. Please specify dimensions (4 pieces)                       |
| KM 204 01 | mobile part of hydraulic quick coupling for hose (Ø 10 mm, 2 pieces)                                        |
| KM 204 02 | fixed part of hydraulic quick coupling for rotator (Ø 10 mm, 2 pieces)                                      |
| KM 204 03 | hydraulic quick change kit incl. mobile and fixed parts (2 pieces each)<br>mounted with adapters to rotator |