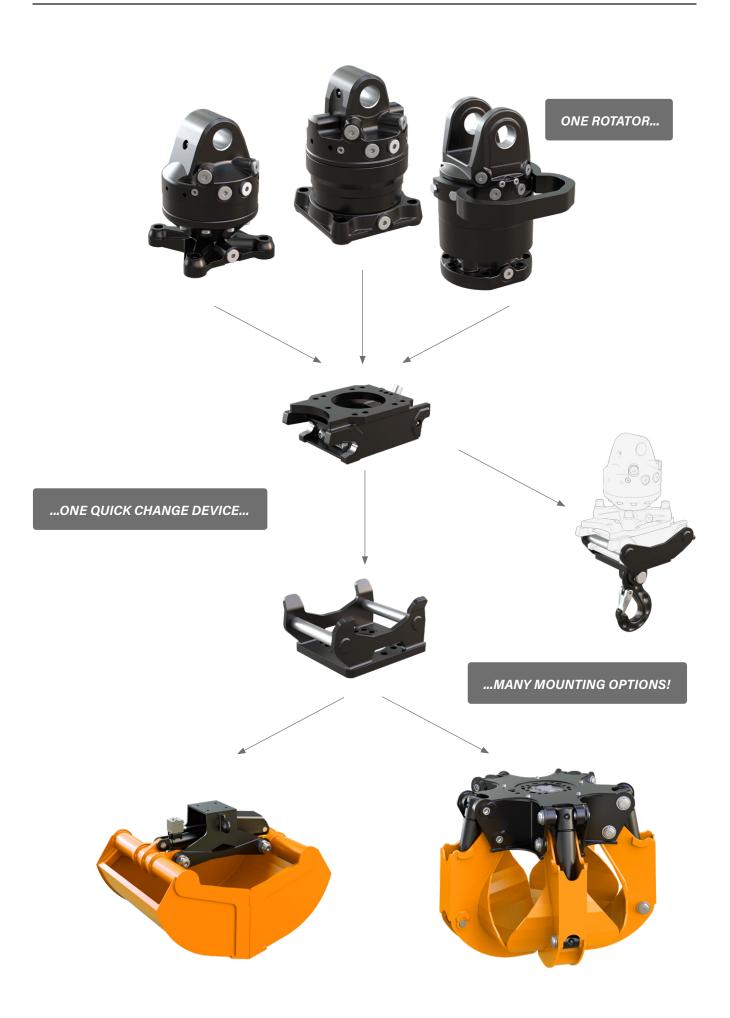

## KM 507 HD - Heavy duty quick change system for Z-cranes and flange-type rotators

The KM 507HD has been developed especially for heavy duty tasks with Z-cranes in combination with timber grabs, orange peel grabs and clamshell buckets.

The quick change device provides for an economic exchange between different attachments. The mechanical coupling and locking is achieved by the crane movement. As soon as the quick change device upper part has been positioned in the lower part, the system is closed automatically.

To unlock, the operator only has to open the locking device of the quick change system with the opening lever and then lift the crane to leave the lower part.

The upper part of the quick change device KM 507 HD has been designed for flange rotators with hole patterns  $4 \times 140$  or  $6 \times 173$  and can be mounted easily.

The exchange between a timber grab and a clamshell bucket, for example, can be realized fast and easy.

- ➤ Axial load capacity max. 10,000 kg also suitable for 10t-rotators.
- > Extremely light and flat construction.
- Additional protection against unintended unlocking thanks to automatic safety locking.
- ▶ Easily retrofittable system to existing components because it is purely mechanical.