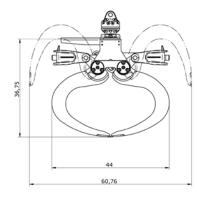

### KM 605U-420 c / KM 605U-470 c

## → Alternatively to the KM 605U Refuse, the KM 605U HPX Refuse can be used

| Туре                 | Volume | Width B | max. Opening | Self weight | Load capacity |
|----------------------|--------|---------|--------------|-------------|---------------|
|                      | (c.y.) | (in)    | (in)         | (lbs)       | (lbs)         |
| KM 605U Refuse-420 c | 0.55   | 39.40   | 60           | 790         | 4400          |
| KM 605U Refuse-470 c | 0.61   | 47.20   | 60           | 810         | 4400          |
| KM 605U Refuse-660 c | 0.86   | 39.40   | 78           | 955         | 4400          |
| KM 605U Refuse-730 c | 0.96   | 47.20   | 78           | 980         | 4400          |