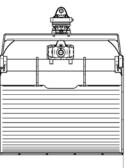

# The KM 605U Refuse is a robust grapple for handling all kinds of refuse material, for use on loader cranes.

- The use of 500 HB steel in the manufacture of the cutting edges ensures the longevity of the KM605U.
- With linkage arms made of forged steel and a generously dimensioned bearing system, overall wear is reduced.
- Your safety is assured in the event of an unexpected pressure drop due to the integrated non-return valve and a constant operating pressure is guaranteed through the automatic overload protection provided by the pressure relief valve.
- > The compact design achieves a maximum loading height.
- ▷ Running at an operating pressure of 3750 psi, the KM 605Uc has a 6200 lbf closing force.

#### **Technical Drawings**

### KM 605U-420 c / KM 605U-470 c