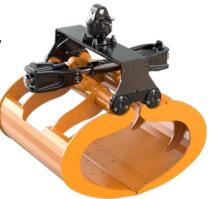

# KM 605U Refuse

# The KM 605U Refuse is a robust grapple for handling all kinds of refuse material, for use on loader cranes.

- The use of 500 HB steel in the manufacture of the cutting edges ensures the longevity of the KM605U.
- With linkage arms made of forged steel and a generously dimensioned bearing system, overall wear is reduced.
- Your safety is assured in the event of an unexpected pressure drop due to the integrated non-return valve and a constant operating pressure is guaranteed through the automatic overload protection provided by the pressure relief valve.
- > The compact design achieves a maximum loading height.
- ▷ Running at an operating pressure of 3750 psi, the KM 605Uc has a 6200 lbf closing force.