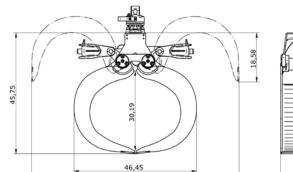

## KM 605U-660 c / KM 605U-730 c

в

## → Alternatively to the KM 605U Refuse, the KM 605U HPX Refuse can be used

| Туре                 | Volume | Width B | max. Opening | Self weight | Load capacity |
|----------------------|--------|---------|--------------|-------------|---------------|
|                      | (c.y.) | (in)    | (in)         | (lbs)       | (lbs)         |
| KM 605U Refuse-420 c | 0.55   | 39.40   | 60           | 790         | 4400          |
| KM 605U Refuse-470 c | 0.61   | 47.20   | 60           | 810         | 4400          |
| KM 605U Refuse-660 c | 0.86   | 39.40   | 78           | 955         | 4400          |
| KM 605U Refuse-730 c | 0.96   | 47.20   | 78           | 980         | 4400          |