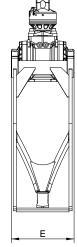

Package rock grapple KM 613HPX-HD with KINSHOFER flange rotator

| Туре                        | Capacity                                                                                                                                           | Width<br>E    | Height<br>C      | Opening<br>max.     | Self<br>weight | Closing<br>force     | Load<br>capacity |
|-----------------------------|----------------------------------------------------------------------------------------------------------------------------------------------------|---------------|------------------|---------------------|----------------|----------------------|------------------|
|                             | (m²)                                                                                                                                               | (mm)          | (mm)             | (mm)                | (kg)           | (kN at 32 MPa)       | (kg)             |
| KM 613HPX-HD-0.35 c         | 0,35                                                                                                                                               | 400           | 1260             | 1710                | 335            | 22                   | 2000             |
| Package consists of:        | rock grapple, rotator KM 04 F140-30V, upper suspension KM 501 (4500), non-return valve                                                             |               |                  |                     |                |                      |                  |
| HPX-KM 505 add              | also available with a shaft rotator and quick change system KM 505                                                                                 |               |                  |                     |                |                      |                  |
| HPX-KM 505 HD add           | for heavy duty tasks we recommend the quick change system KM 505 HD in combination with the KINSHOFER rotator KM 04 S68-30US                       |               |                  |                     |                |                      |                  |
| Package rock grapple KM 613 | 3HPX-HD/502 wi                                                                                                                                     | th KINSHOFE   | R shaft rotato   | and reduction l     | ink            |                      |                  |
| Туре                        | Capacity                                                                                                                                           | Width<br>E    | Height<br>C      | Opening<br>max.     | Self<br>weight | Closing<br>force     | Load<br>capacity |
| KM 613HPX-HD-0.35/502 c     | (m²)<br>0.35                                                                                                                                       | (mm)<br>400   | (mm)<br>1315     | (mm)<br>1710        | (kg)<br>340    | (kN at 32 MPa)<br>22 | (kg)<br>2000     |
| Package consists of:        | rock grapple, rotator KM 04 S, reduction link KM 502 (4500), short connecting hoses KM 203 01,<br>upper suspension KM 501 (4500), non-return valve |               |                  |                     |                |                      |                  |
| Accessories                 |                                                                                                                                                    |               |                  |                     |                |                      |                  |
| Туре                        | Description                                                                                                                                        |               |                  |                     |                |                      |                  |
| KM 685 06 hook set 2        | welded hooks (2 pieces)                                                                                                                            |               |                  |                     |                |                      |                  |
| KM 204 01                   | mobile part of hydraulic quick coupling for hose (Ø 10 mm, 2 pieces)                                                                               |               |                  |                     |                |                      |                  |
| KM 204 03                   | hydraulic quick                                                                                                                                    | change kit in | cl. mobile and f | ixed parts (2 pc. e | each) mounteo  | d to rotator         |                  |
| Requirements of truck crane |                                                                                                                                                    |               |                  |                     |                |                      |                  |
|                             |                                                                                                                                                    |               |                  |                     |                |                      |                  |

## Operating pressure at oil flow:

max. 32 MPa (320 bar) at 40 - max. 90 l/min Mind the pressure!

**Technical drawings** 