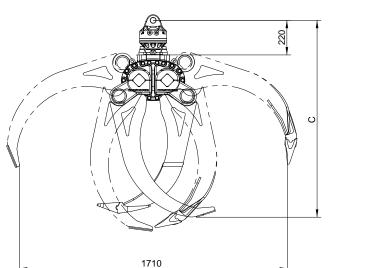

Package rock grapple KM 613HPX-HD with KINSHOFER flange rotator

| Туре                        | Capacity                                                                                                                                           | Width<br>E    | Height<br>C      | Opening<br>max.     | Self<br>weight | Closing<br>force     | Load<br>capacity |
|-----------------------------|----------------------------------------------------------------------------------------------------------------------------------------------------|---------------|------------------|---------------------|----------------|----------------------|------------------|
|                             | (m²)                                                                                                                                               | (mm)          | (mm)             | (mm)                | (kg)           | (kN at 32 MPa)       | (kg)             |
| KM 613HPX-HD-0.35 c         | 0,35                                                                                                                                               | 400           | 1260             | 1710                | 335            | 22                   | 2000             |
| Package consists of:        | rock grapple, rotator KM 04 F140-30V, upper suspension KM 501 (4500), non-return valve                                                             |               |                  |                     |                |                      |                  |
| HPX-KM 505 add              | also available with a shaft rotator and quick change system KM 505                                                                                 |               |                  |                     |                |                      |                  |
| HPX-KM 505 HD add           | for heavy duty tasks we recommend the quick change system KM 505 HD in combination with the KINSHOFER rotator KM 04 S68-30US                       |               |                  |                     |                |                      |                  |
| Package rock grapple KM 613 | 3HPX-HD/502 wi                                                                                                                                     | th KINSHOFE   | R shaft rotato   | and reduction l     | ink            |                      |                  |
| Туре                        | Capacity                                                                                                                                           | Width<br>E    | Height<br>C      | Opening<br>max.     | Self<br>weight | Closing<br>force     | Load<br>capacity |
| KM 613HPX-HD-0.35/502 c     | (m²)<br>0.35                                                                                                                                       | (mm)<br>400   | (mm)<br>1315     | (mm)<br>1710        | (kg)<br>340    | (kN at 32 MPa)<br>22 | (kg)<br>2000     |
| Package consists of:        | rock grapple, rotator KM 04 S, reduction link KM 502 (4500), short connecting hoses KM 203 01,<br>upper suspension KM 501 (4500), non-return valve |               |                  |                     |                |                      |                  |
| Accessories                 |                                                                                                                                                    |               |                  |                     |                |                      |                  |
| Туре                        | Description                                                                                                                                        |               |                  |                     |                |                      |                  |
| KM 685 06 hook set 2        | welded hooks (2 pieces)                                                                                                                            |               |                  |                     |                |                      |                  |
| KM 204 01                   | mobile part of hydraulic quick coupling for hose (Ø 10 mm, 2 pieces)                                                                               |               |                  |                     |                |                      |                  |
| KM 204 03                   | hydraulic quick                                                                                                                                    | change kit in | cl. mobile and f | ixed parts (2 pc. e | each) mounteo  | d to rotator         |                  |
| Requirements of truck crane |                                                                                                                                                    |               |                  |                     |                |                      |                  |
|                             |                                                                                                                                                    |               |                  |                     |                |                      |                  |

## Operating pressure at oil flow:

max. 32 MPa (320 bar) at 40 - max. 90 l/min Mind the pressure!

**Technical drawings** 