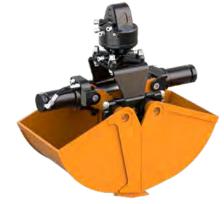

## Small Clamshell Bucket w/horizontal cylinders

## KM 626

# The KM 626 is the ideal solution for light weight loader cranes in daily routine work - robust, effective, budget priced.

- Maximum loading height is achieved through the compact design with the horizontal double-cylinder.
- > Synchronized opening and closing through sturdy compensation bar.
- > Bolt-on digging teeth are delivered with each clamshell bucket.
- ▷ Good digging behaviour through the closely positioned shell pivots.
- Excellent digging characteristics are a result of high closing forces (27 kN at 26 MPa operating pressure).
- ▷ Long life is ensured through the use of 500 HB steel in the manufacture of the cutting edges.
- Reduced wear out due to a generously dimensioned bearing system; service-friendly design.