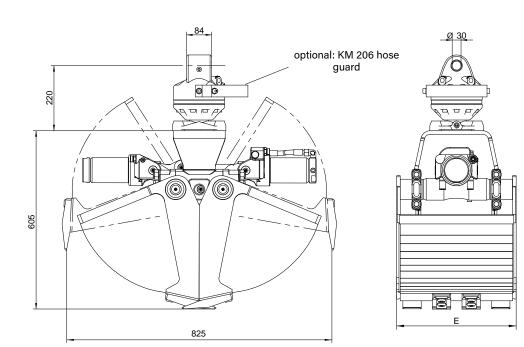

#### Capacity Volume Width E Opening A Number of Weight **Closing force** Туре (litre) (mm) max. (mm) teeth (kg) (kN) (kg) KM 626-95 c 95 400 125 825 27 3000 KM 626-100 c 100 450 825 4 130 27 3000 Package consists of: clamshell bucket, bolt-on teeth, rotator KM 04 F, short connecting hoses KM 203 01, upper suspension KM 501 (4500), non-return valve Accessories Туре Description KM 04 F recommended KINSHOFER rotator for KM 626 KM 03 S KINSHOFER shaft rotator for precise positioning of the load - up to 3000 kg load capacity KINSHOFER shaft rotator for precise positioning of the load - up to 4500 kg load capacity KM 04 S KM 04 S68-30US recommended KINSHOFER shaft rotator for heavy duty tasks - up to 4500 kg load capacity KM 505 quick change system for shaft-type rotator KM 04 S KM 505 HD quick change system HD for shaft-type rotator KM 04 S68-30US KM 502 (3000) reduction link between rotator and grapple for KM 03 S KM 502 (4500) reduction link between rotator and grapple for KM 04 S KM 680 02 scraper welded hooks (2 pieces) KM 685 06 hook set 2 KM 685 06 eye set 2 welded eyes (2 pieces) KM 685 07 set wear plates to protect horizontal cutting edges (2 pieces)

### Technical drawings