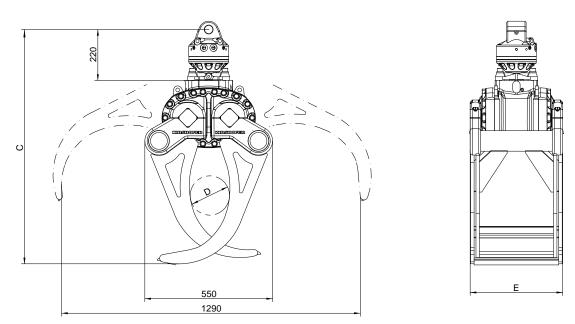

## Package timber grapple KM 632HPX-HD with KINSHOFER flange rotator

| Туре                           | Capacity<br>(m²)                                                                                                                                                | Width<br>E<br>(mm) | Height<br>C<br>(mm) | Log-Ø<br>D min.<br>(mm) | Opening<br>max.<br>(mm) | Self<br>weight<br>(kg) | Closing<br>force<br>(kN at 32 MPa) | Load<br>capacity<br>(kg) |
|--------------------------------|-----------------------------------------------------------------------------------------------------------------------------------------------------------------|--------------------|---------------------|-------------------------|-------------------------|------------------------|------------------------------------|--------------------------|
| KM 632HPX-HD-0.16 c            | 0,16                                                                                                                                                            | 400                | 1010                | 170                     | 1290                    | 285                    | 31                                 | 2000                     |
| Package consists of:           | timber grappl                                                                                                                                                   | e, rotator Kl      | M 04 F140-30        | V, upper sus            | pension KM 50           | 1 (4500), no           | n-return valve                     |                          |
| HPX-KM 505 add                 | also available with a shaft rotator and quick change system KM 505                                                                                              |                    |                     |                         |                         |                        |                                    |                          |
| HPX-KM 505 HD add              | for heavy duty tasks we recommend the quick change system KM 505 HD in combination with the KINSHOFER rotator KM 04 S68-30US                                    |                    |                     |                         |                         |                        |                                    |                          |
| Package timber grapple KM 6    | 32HPX-HD/502                                                                                                                                                    | 2 with KINS        | HOFER <b>shaf</b>   | t rotator and           | l reduction linl        | ĸ                      |                                    |                          |
| Туре                           | Capacity                                                                                                                                                        | Width<br>E         | Height<br>C         | Log-Ø<br>D min.         | Opening<br>max.         | Self<br>weight         | Closing<br>force                   | Load<br>capacity         |
| KM 632HPX-HD-0.16/502 c        | (m²)<br>0,16                                                                                                                                                    | (mm)<br>400        | (mm)<br>1065        | (mm)<br>170             | (mm)<br>1290            | (kg)<br>290            | (kN at 32 MPa)<br>31               | (kg)<br>2000             |
| Package consists of:           | timber grapple, rotator KM 04 S, reduction link KM 502 (4500), short connecting hoses<br>KM 203 01, upper suspension KM 501 (4500), non-return valve            |                    |                     |                         |                         |                        |                                    |                          |
| Accessories                    |                                                                                                                                                                 |                    |                     |                         |                         |                        |                                    |                          |
| Туре                           | Description                                                                                                                                                     |                    |                     |                         |                         |                        |                                    |                          |
| KM 204 01<br>KM 204 03         | mobile part of hydraulic quick coupling for hose (Ø 10 mm, 2 pieces)<br>hydraulic quick change kit incl. mobile and fixed parts (2 pc. each) mounted to rotator |                    |                     |                         |                         |                        |                                    |                          |
| Requirements of truck crane    |                                                                                                                                                                 |                    |                     |                         |                         |                        |                                    |                          |
| Operating pressure at oil flow | r.                                                                                                                                                              |                    |                     |                         |                         |                        |                                    |                          |

**Technical drawings** 