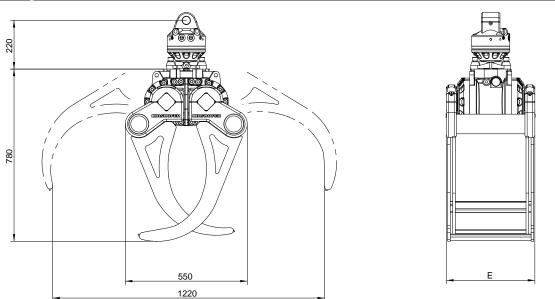

## Technical drawings

| Package timber grapple KM 632HPX with <b>KINSHOFER</b> flange rotator                                                                                 |                                                                                                                                                                          |                                                                                                                 |              |               |                 |                |                  |                  |  |
|-------------------------------------------------------------------------------------------------------------------------------------------------------|--------------------------------------------------------------------------------------------------------------------------------------------------------------------------|-----------------------------------------------------------------------------------------------------------------|--------------|---------------|-----------------|----------------|------------------|------------------|--|
| Туре                                                                                                                                                  | Capacity                                                                                                                                                                 | Width<br>E                                                                                                      | Height       | Log-Ø<br>min. | Opening<br>max. | Self<br>weight | Closing<br>force | Load<br>capacity |  |
|                                                                                                                                                       | (m²)                                                                                                                                                                     | (mm)                                                                                                            | (mm)         | (mm)          | (mm)            | (kg)           | (kN)             | (kg)             |  |
| KM 632HPX-0.16 c                                                                                                                                      | 0,16                                                                                                                                                                     | 400                                                                                                             | 1000         | 170           | 1220            | 235            | 18               | 1000             |  |
| Package consists of:                                                                                                                                  | timber grapple,<br>valve                                                                                                                                                 | timber grapple, rotator KM 04 F140-30V, upper suspension KM 501 (4500), pressure relief valve, non-return valve |              |               |                 |                |                  |                  |  |
| HPX-KM 505 add                                                                                                                                        | also available w                                                                                                                                                         | also available with a shaft rotator and quick change system KM 505                                              |              |               |                 |                |                  |                  |  |
| <b>HPX-KM 505 HD add</b> for heavy duty tasks we recommend the quick change system KM 505 HD in combination with the KINSHOFER rotator KM 04 S68-30US |                                                                                                                                                                          |                                                                                                                 |              |               |                 |                |                  |                  |  |
| Package timber grapple KM 632HPX/502 with <b>KINSHOFER</b> shaft rotator and reduction link                                                           |                                                                                                                                                                          |                                                                                                                 |              |               |                 |                |                  |                  |  |
| Туре                                                                                                                                                  | Capacity                                                                                                                                                                 | Width<br>E                                                                                                      | Height       | Log-Ø<br>min. | Opening<br>max. | Self<br>weight | Closing<br>force | Load<br>capacity |  |
| KM 632HPX-0.16/502 c                                                                                                                                  | (m²)<br>0.16                                                                                                                                                             | (mm)<br>400                                                                                                     | (mm)<br>1055 | (mm)<br>170   | (mm)<br>1220    | (kg)<br>240    | (kN)<br>18       | (kg)<br>1000     |  |
| KW 052111 X-0.107 502 C                                                                                                                               | ., .                                                                                                                                                                     |                                                                                                                 |              |               |                 |                |                  |                  |  |
| Package consists of:                                                                                                                                  | timber grapple, rotator KM 04 S, reduction link KM 502 (4500), short connecting hoses KM 203 01, upper suspension KM 501 (4500), pressure relief valve, non-return valve |                                                                                                                 |              |               |                 |                |                  |                  |  |
| Accessories                                                                                                                                           |                                                                                                                                                                          |                                                                                                                 |              |               |                 |                |                  |                  |  |
| Туре                                                                                                                                                  | Description                                                                                                                                                              |                                                                                                                 |              |               |                 |                |                  |                  |  |
| KM 204 01<br>KM 204 03                                                                                                                                | mobile part of hydraulic quick coupling for hose (Ø 10 mm, 2 pieces)<br>hydraulic quick change kit incl. mobile and fixed parts (2 pc. each) mounted to rotator          |                                                                                                                 |              |               |                 |                |                  |                  |  |
| Requirements of truck crane                                                                                                                           |                                                                                                                                                                          |                                                                                                                 |              |               |                 |                |                  |                  |  |
|                                                                                                                                                       |                                                                                                                                                                          |                                                                                                                 |              |               |                 |                |                  |                  |  |