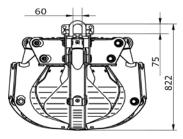

## Technical drawings

KM 652-5-230V

here with lifting eye for hook suspension

here with lifting eye for hook suspension and optional non-return valve plate

#### Orange peel grapples KM 652-5V single

| Туре          | Number<br>of tines | Volume<br>(litre) | Opening<br>max. A<br>(mm) | Width E<br>(closed)<br>(mm) | Height C<br>(closed, w/o rotator)<br>(mm) | Self weight<br>(w/o rotator)<br>(kg) | Load<br>capacity<br>(kg) | Closing<br>force<br>(kN) |
|---------------|--------------------|-------------------|---------------------------|-----------------------------|-------------------------------------------|--------------------------------------|--------------------------|--------------------------|
| KM 652-5-180V | 5                  | 180               | 1260                      | 934                         | 685                                       | 290                                  | 2000                     | 18                       |
| KM 652-5-230V | 5                  | 230               | 1308                      | 934                         | 710                                       | 305                                  | 2000                     | 18                       |
| KM 652-5-300V | 5                  | 300               | 1570                      | 994                         | 850                                       | 330                                  | 2000                     | 15                       |