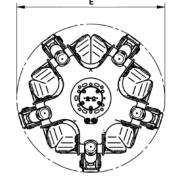

#### Orange peel grapples KM 652-5V single

| Туре          | Number<br>of tines | Volume<br>(litre) | Opening<br>max. A<br>(mm) | Width E<br>(closed)<br>(mm) | Height C<br>(closed, w/o rotator)<br>(mm) | Self weight<br>(w/o rotator)<br>(kg) | Load<br>capacity<br>(kg) | Closing<br>force<br>(kN) |
|---------------|--------------------|-------------------|---------------------------|-----------------------------|-------------------------------------------|--------------------------------------|--------------------------|--------------------------|
| KM 652-5-180V | 5                  | 180               | 1260                      | 934                         | 685                                       | 290                                  | 2000                     | 18                       |
| KM 652-5-230V | 5                  | 230               | 1308                      | 934                         | 710                                       | 305                                  | 2000                     | 18                       |
| KM 652-5-300V | 5                  | 300               | 1570                      | 994                         | 850                                       | 330                                  | 2000                     | 15                       |

## Technical drawings

KM 652-5-230V

here with lifting eye for hook suspension

here with lifting eye for hook suspension and optional non-return valve plate