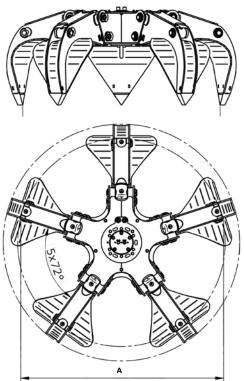

#### Orange peel grapples KM 652-5V single

| Туре          | Number<br>of tines | Volume<br>(litre) | Opening<br>max. A<br>(mm) | Width E<br>(closed)<br>(mm) | Height C<br>(closed, w/o rotator)<br>(mm) | Self weight<br>(w/o rotator)<br>(kg) | Load<br>capacity<br>(kg) | Closing<br>force<br>(kN) |
|---------------|--------------------|-------------------|---------------------------|-----------------------------|-------------------------------------------|--------------------------------------|--------------------------|--------------------------|
| KM 652-5-180V | 5                  | 180               | 1260                      | 934                         | 685                                       | 290                                  | 2000                     | 18                       |
| KM 652-5-230V | 5                  | 230               | 1308                      | 934                         | 710                                       | 305                                  | 2000                     | 18                       |
| KM 652-5-300V | 5                  | 300               | 1570                      | 994                         | 850                                       | 330                                  | 2000                     | 15                       |

## Technical drawings

KM 652-5-230V

here with lifting eye for hook suspension

here with lifting eye for hook suspension and optional non-return valve plate