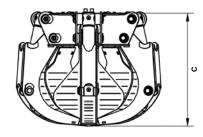

#### Orange peel grapples KM 652-5V single

| Туре          | Number<br>of tines | Volume<br>(litre) | Opening<br>max. A<br>(mm) | Width E<br>(closed)<br>(mm) | Height C<br>(closed, w/o rotator)<br>(mm) | Self weight<br>(w/o rotator)<br>(kg) | Load<br>capacity<br>(kg) | Closing<br>force<br>(kN) |
|---------------|--------------------|-------------------|---------------------------|-----------------------------|-------------------------------------------|--------------------------------------|--------------------------|--------------------------|
| KM 652-5-180V | 5                  | 180               | 1260                      | 934                         | 685                                       | 290                                  | 2000                     | 18                       |
| KM 652-5-230V | 5                  | 230               | 1308                      | 934                         | 710                                       | 305                                  | 2000                     | 18                       |
| KM 652-5-300V | 5                  | 300               | 1570                      | 994                         | 850                                       | 330                                  | 2000                     | 15                       |

## Technical drawings

KM 652-5-230V

here with lifting eye for hook suspension

here with lifting eye for hook suspension and optional non-return valve plate