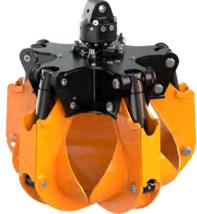

# **Orange Peel Grapples**

### The new robust orange peel grapple KM 652-5V for the handling of bulky scrap is available with 5 arms in different volumes.

- ▶ KM 652V: half closing tines for handling swarf, scrap, rubbish, waste paper etc.
- ▷ A lifting-eye on the centre section acts as an additional stop.
- ▷ Long life due to a solid design: the hydraulic cylinder pistons are protected by the gripping arms and the hydraulic hoses, connections and oil distributor are positioned in the robust centre section. Special wear resistant materials used in the production of the gripping arms and oversized bearings ensure a long service life for these sturdy grapples.
- ▶ **Powerful operation** with high closing force.
- Exchangeable, bolt-on oil distributor with hoseless direct connection of ⊳ the rotator integrated.
- > Als available without rotator with lifting eye for hook suspension.
- ▶ Option: with non-return valve plate.
- ▷ Available from Q2/2021 other sizes available on request.

KM 652-5V