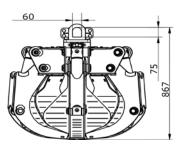

## Technical drawings

KM 652-5-230V

here with lifting eye for hook suspension

here with lifting eye for hook suspension and optional non-return valve plate

#### Orange peel grapples KM 652-5V single

| Туре          | Number<br>of tines | Volume<br>(litre) | Opening<br>max. A<br>(mm) | Width E<br>(closed)<br>(mm) | Height C<br>(closed, w/o rotator)<br>(mm) | Self weight<br>(w/o rotator)<br>(kg) | Load<br>capacity<br>(kg) | Closing<br>force<br>(kN) |
|---------------|--------------------|-------------------|---------------------------|-----------------------------|-------------------------------------------|--------------------------------------|--------------------------|--------------------------|
| KM 652-5-180V | 5                  | 180               | 1260                      | 934                         | 685                                       | 290                                  | 2000                     | 18                       |
| KM 652-5-230V | 5                  | 230               | 1308                      | 934                         | 710                                       | 305                                  | 2000                     | 18                       |
| KM 652-5-300V | 5                  | 300               | 1570                      | 994                         | 850                                       | 330                                  | 2000                     | 15                       |