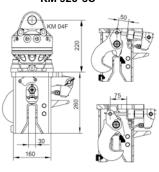

## Hydraulic hook KM 920-4 for containers and loads with ring system

The hydraulic hook facilitates the fast and precise lifting and loosening of containers and loads with ring system.

- ▶ **Precise positioning** in combination with KINSHOFER rotator.
- ▶ Low overall height due to compact design.
- ▶ Robust mechanics with hydraulic cylinder (open/close).
- ▶ V-shaped cutout **facilitates ring suspension**.
- ▶ Rotator with vertical oil ducts, so **no open short hose** connections.

| Туре      | Width<br>(mm) | Height<br>(with motor)<br>(mm) | Ring - Ø<br>max.<br>(mm) | Self weight<br>(incl. motor)<br>(kg) | Load<br>capacity max.<br>(kg) | Operating pressure<br>at oil flow        |
|-----------|---------------|--------------------------------|--------------------------|--------------------------------------|-------------------------------|------------------------------------------|
| KM 920-4c | 264           | 592                            | 38                       | 46                                   | 2500                          | 20 MPa (200 bar)<br>at 2 - max. 10 l/min |

Package consists of: hydraulic hook, rotator KM 04 F140-30V, upper suspension KM 501 (4500), non-return valve

# Technical drawings