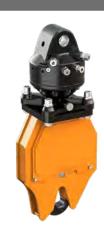

## Hydraulic hook KM 920-4 for containers and loads with ring system

The hydraulic hook facilitates the fast and precise lifting and loosening of containers and loads with ring system.

- ▶ **Precise positioning** in combination with KINSHOFER rotator.
- ▶ Low overall height due to compact design.
- ▶ Robust mechanics with hydraulic cylinder (open/close).
- ▶ V-shaped cutout **facilitates ring suspension**.
- ▶ Rotator with vertical oil ducts, so **no open short hose** connections.

| Туре      | Width<br>(mm) | Height<br>(with motor)<br>(mm) | Ring - Ø<br>max.<br>(mm) | Self weight<br>(incl. motor)<br>(kg) | Load<br>capacity max.<br>(kg) | Operating pressure<br>at oil flow        |
|-----------|---------------|--------------------------------|--------------------------|--------------------------------------|-------------------------------|------------------------------------------|
| KM 920-4c | 264           | 592                            | 38                       | 46                                   | 2500                          | 20 MPa (200 bar)<br>at 2 - max. 10 l/min |

Package consists of: hydraulic hook, rotator KM 04 F140-30V, upper suspension KM 501 (4500), non-return valve