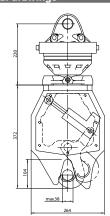

### Technical drawings

#### KM 920-5B

| Туре       | Width | Load<br>capacity | Ring - Ø<br>max. | <b>Height</b> (incl. rotator) | Self weight | Operating pressure<br>at oil flow     |
|------------|-------|------------------|------------------|-------------------------------|-------------|---------------------------------------|
|            | (mm)  | (kg)             | (mm)             | (mm)                          | (kg)        |                                       |
| KM 920-5Bc | 310   | 4500             | 30               | 480                           | 48          | 37 MPa (370 bar) at 2 - max. 10 l/min |
| KM 920-5Cc | 305   | 4500             | 30               | 480                           | 47          | 37 MPa (370 bar) at 2 - max. 10 l/min |