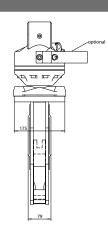

### Technical drawings

#### KM 920-5B

| Туре       | Width | Load<br>capacity | Ring - Ø<br>max. | <b>Height</b> (incl. rotator) | Self weight | Operating pressure<br>at oil flow     |
|------------|-------|------------------|------------------|-------------------------------|-------------|---------------------------------------|
|            | (mm)  | (kg)             | (mm)             | (mm)                          | (kg)        |                                       |
| KM 920-5Bc | 310   | 4500             | 30               | 480                           | 48          | 37 MPa (370 bar) at 2 - max. 10 l/min |
| KM 920-5Cc | 305   | 4500             | 30               | 480                           | 47          | 37 MPa (370 bar) at 2 - max. 10 l/min |