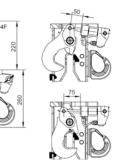

ng pressure<br>at oil flow     |
|------------|-------|------------------|------------------|-------------------------------|-------------|---------------------------------------|
|            | (mm)  | (kg)             | (mm)             | (mm)                          | (kg)        |                                       |
| KM 920-5Bc | 310   | 4500             | 30               | 480                           | 48          | 37 MPa (370 bar) at 2 - max. 10 l/min |
| KM 920-5Cc | 305   | 4500             | 30               | 480                           | 47          | 37 MPa (370 bar) at 2 - max. 10 l/min |

Package consists of: hydraulic hook, rotator KM 04 F, short connection hoses KM 203 01, upper suspension KM 501 (4500), non-return valve

### Technical drawings

#### KM 920-5B









## Hydraulic hook KM 920-4 for containers and loads with ring system

The hydraulic hook facilitates the fast and precise lifting and loosening of containers and loads with ring system.

- ▶ **Precise positioning** in combination with KINSHOFER rotator.
- ▶ Low overall height due to compact design.
- ▶ Robust mechanics with hydraulic cylinder (open/close).
- ▶ V-shaped cutout **facilitates ring suspension**.
- ▶ Rotator with vertical oil ducts, so **no open short hose** connections.

| Туре      | Width<br>(mm) | Height<br>(with motor)<br>(mm) | Ring - Ø<br>max.<br>(mm) | Self weight<br>(incl. motor)<br>(kg) | Load<br>capacity max.<br>(kg) | Operating pressure<br>at oil flow        |
|-----------|---------------|--------------------------------|--------------------------|----------