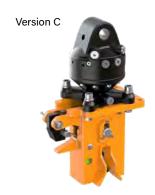

## Hydraulic hook KM 920-5 for tools and loads with ring system

- ▶ Low overall height due to compact design.
- ▶ **Precise positioning** in combination with KINSHOFER rotator.
- ► The safety load hook is equipped with a hydraulic cylinder for opening/ closing without opening unintenionally in a loaded condition.
- ➤ Suitable for the hydraulic suspension of pallet forks with vertical crane hook suspension or with additional hook (verson B) for the fast and precise load suspension with e.g. tightropes, lashing straps, etc. and the following release of the loads (version C w/o additional hook).
- ▶ Including integrated locking indicator.

Package consists of: hydraulic hook, rotator KM 04 F, short connection hoses KM 203 01, upper suspension KM 501 (4500), non-return valve