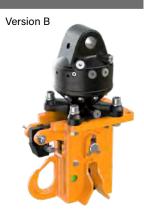

## Hydraulic hook KM 920-5 for tools and loads with ring system

- ▶ Low overall height due to compact design.
- ▶ **Precise positioning** in combination with KINSHOFER rotator.
- ► The safety load hook is equipped with a hydraulic cylinder for opening/ closing without opening unintenionally in a loaded condition.
- ➤ Suitable for the hydraulic suspension of pallet forks with vertical crane hook suspension or with additional hook (verson B) for the fast and precise load suspension with e.g. tightropes, lashing straps, etc. and the following release of the loads (version C w/o additional hook).
- ▶ Including integrated locking indicator.

Package consists of: hydraulic hook, rotator KM 04 F, short connection hoses KM 203 01, upper suspension KM 501 (4500), non-return valve