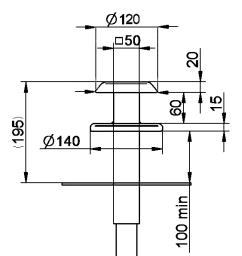

## mushroom and ring system: leverage hoisting max. 500 mm

Mushroom system at container Usage only for containers with mushroom system with dimensions as shown above that are equipped with "ORIGINAL KINSHOFER FIXED and HOIST DISCS". (According to DIN EN 13071-3)