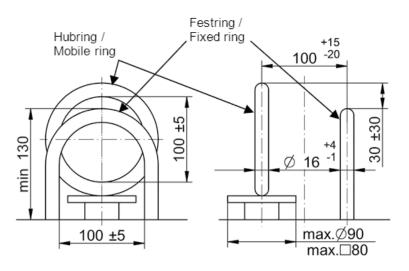

Ring system at container Usage only for containers with ring system with dimensions as shown above . Hoist ring at container with max. lifting height 500 mm.