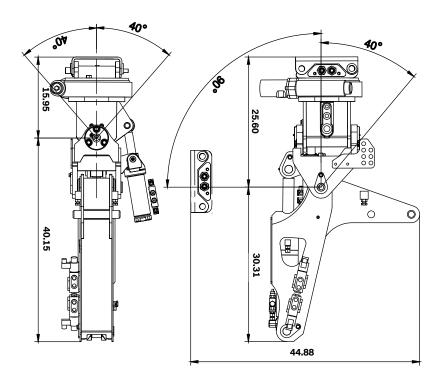

## **Technical Drawings**

| 3-Axes-Manipulator KM 931-1000 |                                                                             |               |               |              |             |
|--------------------------------|-----------------------------------------------------------------------------|---------------|---------------|--------------|-------------|
| Туре                           | Load capacity                                                               | Slewing angle | Tilting angle | Rotation     | Self weight |
|                                | (lbs)                                                                       |               |               |              | (lbf)       |
| KM 931-1000                    | 2200                                                                        | 130°          | ± 80°         | 360° endless | 638         |
| Package consists of:           | manipulator, hydraulic pilot controlled brake, worm drive, non-return valve |               |               |              |             |
| Please note:                   | tubes or poles have to be grabbed always in the centre of gravity           |               |               |              |             |