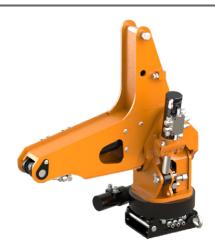

## 3-Axes-Manipulator

The 3-Axes-Manipulator KM 931 features maximum manoeuvrability for your attachments at the loader crane's tip – and provides flexibility of the loader crane's use in any arc position.

- ➢ 3-axes-manipulator: maneuverability by three hydraulic functions: gripping, rotating and tilting (3<sup>rd</sup> hydraulic circuit needed).
- **▷** Endless rotation.
- ▶ **High loads** up to 2200 lbs.
- ▶ **Precise positioning** guaranteed by self-locking worm drive (KM 931-1000).
- ▷ 5-line feedthrough.
- **▷** Exchange system for the use with different attachments.