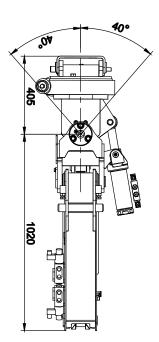

# **3-Axes-Manipulator**

| 3-Axes-manipulator KM 931-1000 |                                                                             |               |               |              |                     |
|--------------------------------|-----------------------------------------------------------------------------|---------------|---------------|--------------|---------------------|
| Туре                           | Load capacity<br>(kg)                                                       | Slewing angle | Tilting angle | Rotation     | Self weight<br>(kg) |
| KM 931-1000                    | 1000                                                                        | 130°          | ± 40°         | 360° endless | 290                 |
| Package consists of:           | manipulator, hydraulic pilot controlled brake, worm drive, non-return valve |               |               |              |                     |
| Please note:                   | tubes or poles have to be grabbed always in the centre of gravity           |               |               |              |                     |
|                                |                                                                             |               |               |              |                     |
| Accessories                    |                                                                             |               |               |              |                     |
| Туре                           | Description                                                                 |               |               |              |                     |

#### **Technical drawings**