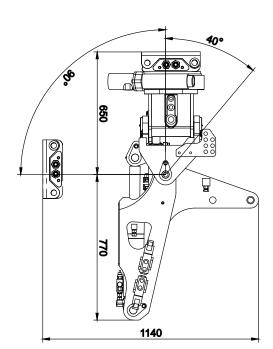

# **3-Axes-Manipulator**

| 3-Axes-manipulator KM 931-1000 |                                                                             |               |               |              |                     |
|--------------------------------|-----------------------------------------------------------------------------|---------------|---------------|--------------|---------------------|
| Туре                           | Load capacity<br>(kg)                                                       | Slewing angle | Tilting angle | Rotation     | Self weight<br>(kg) |
| KM 931-1000                    | 1000                                                                        | 130°          | ± 40°         | 360° endless | 290                 |
| Package consists of:           | manipulator, hydraulic pilot controlled brake, worm drive, non-return valve |               |               |              |                     |
| Please note:                   | tubes or poles have to be grabbed always in the centre of gravity           |               |               |              |                     |
|                                |                                                                             |               |               |              |                     |
| Accessories                    |                                                                             |               |               |              |                     |
| Туре                           | Description                                                                 |               |               |              |                     |

#### **Technical drawings**