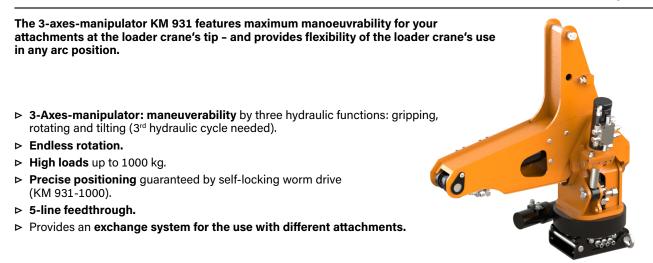

# **3-Axes-Manipulator**

| 3-Axes-manipulator KM 931-1000 |                                                                             |               |               |              |                     |
|--------------------------------|-----------------------------------------------------------------------------|---------------|---------------|--------------|---------------------|
| Туре                           | Load capacity<br>(kg)                                                       | Slewing angle | Tilting angle | Rotation     | Self weight<br>(kg) |
| KM 931-1000                    | 1000                                                                        | 130°          | ± 40°         | 360° endless | 290                 |
| Package consists of:           | manipulator, hydraulic pilot controlled brake, worm drive, non-return valve |               |               |              |                     |
| Please note:                   | tubes or poles have to be grabbed always in the centre of gravity           |               |               |              |                     |
|                                |                                                                             |               |               |              |                     |
| Accessories                    |                                                                             |               |               |              |                     |
| Туре                           | Description                                                                 |               |               |              |                     |