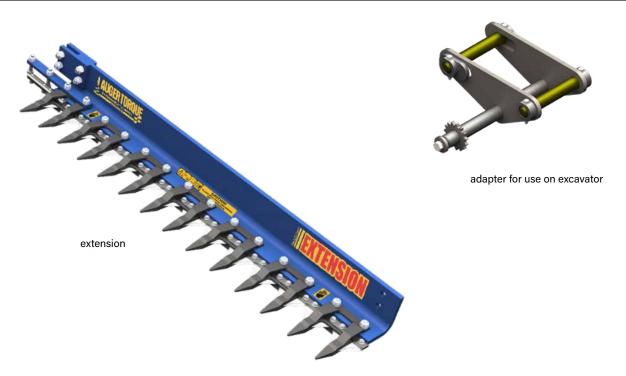

#### Accessories

| Туре       | Description                                                                                 |
|------------|---------------------------------------------------------------------------------------------|
| T150 Ext   | extension, cutting length: 1000mm/39.3in, total length: 1058mm/41.6in, weight: 26kg/57.2lbs |
| KSW01-T150 | adapter for system L-Lock KMS01L/KHS01L for T150 – up to 2t/4400lbs                         |
| KSW03-T150 | adapter for system L-Lock KMS03L/KHS03L for T150 – up to 6t/13200lbs                        |
| KSW08-T150 | adapter for system L-Lock KMS08L/KHS08L for T150 – up to 12t/26400lbs                       |

Adapter for excavator mounting or directly with **NOX** Tiltrotator available on request