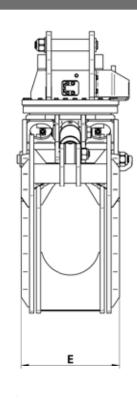

| Timber Grab T30VHD-3Z |            |             |           |             |             |              |              |             |  |  |
|-----------------------|------------|-------------|-----------|-------------|-------------|--------------|--------------|-------------|--|--|
| Туре                  | Width      | Opening     | Height    | Height      | Grip. range | Volume       | Weight       | Load        |  |  |
|                       | E          | Α           | C max.    | C min.      | D min.      |              |              | capacity    |  |  |
|                       | (mm/in)    | (mm/in)     | (mm/in)   | (mm/in)     | (mm/in)     | $(m^2/ft^2)$ | (kg/lbs)     | (kg/lbs)    |  |  |
| T30VHD-0,75-3Z        | 586 / 23.1 | 1945 / 76.6 | 1830 / 72 | 1595 / 62.8 | 215 / 8.5   | 0,75 / 8.1   | 957 / 2105.4 | 7000 /15400 |  |  |

## Technical drawing