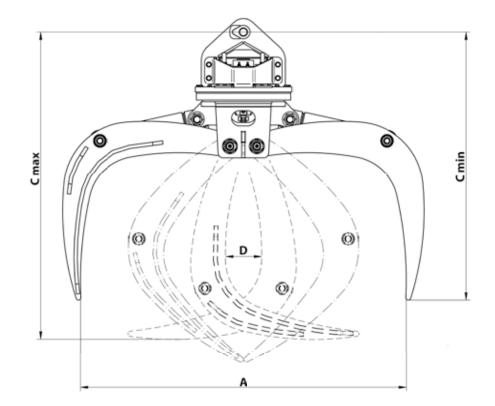

| Timber Grab T30VHD-3Z |            |             |           |             |             |              |              |             |  |  |
|-----------------------|------------|-------------|-----------|-------------|-------------|--------------|--------------|-------------|--|--|
| Туре                  | Width      | Opening     | Height    | Height      | Grip. range | Volume       | Weight       | Load        |  |  |
|                       | E          | Α           | C max.    | C min.      | D min.      |              |              | capacity    |  |  |
|                       | (mm/in)    | (mm/in)     | (mm/in)   | (mm/in)     | (mm/in)     | $(m^2/ft^2)$ | (kg/lbs)     | (kg/lbs)    |  |  |
| T30VHD-0,75-3Z        | 586 / 23.1 | 1945 / 76.6 | 1830 / 72 | 1595 / 62.8 | 215 / 8.5   | 0,75 / 8.1   | 957 / 2105.4 | 7000 /15400 |  |  |

## Technical drawing