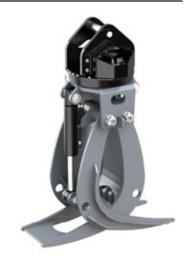

Timber grab with three tines for mobile and static excavators from 20t/ 44000lbs to 30t/66000lbs operating weight.

- ▶ Long life is ensured due to the use of 500HB steel in the manufacture of cutting edges
- ▶ Without compensation rod for good clamping behavior.
- ▶ **Robust, integrated heavy duty rotation** with hose guard.
- ▶ Excellent closing characteristics and large opening.
- ▶ **High closing forces** (53kN/11660lbf at an operating pressure of 35MPa/5070psi).