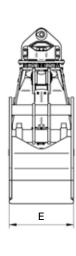

| Timber Grab T80VHD |            |              |                |             |             |             |                  |               |
|--------------------|------------|--------------|----------------|-------------|-------------|-------------|------------------|---------------|
| Туре               | Width      | Opening      | Height<br>max. | Dimension   | Volume      | Weight      | Load<br>capacity | Closing force |
|                    | E          | Α            | С              | D           |             |             |                  |               |
|                    | (mm/in)    | (mm/in)      | (mm/in)        | (mm/in)     | (m²/cord)   | (kg/lbs)    | (kg/lbs)         | (kN/lbf)      |
| T80VHD-1,75        | 810 / 31.9 | 3250 / 128   | 3120 / 122.8   | 1475 / 58.1 | 1,75 / 1.17 | 2180 / 4796 | 15000 / 33000    | 60 / 13200    |
| T80VHD-2,00        | 810 / 31.9 | 3410 / 134.3 | 3200 / 126     | 1600 / 63   | 2,00 / 1.34 | 2280 / 5016 | 15000 / 33000    | 58 / 12760    |
| T80VHD-2,50        | 810 / 31.9 | 3770 / 148.4 | 3400 / 133.9   | 1780 / 70.1 | 2,50 / 1.68 | 2340 / 5148 | 15000 / 33000    | 52 / 11440    |
| T80VHD-3,00        | 810 / 31.9 | 4060 / 159.8 | 3560 / 140.2   | 1950 / 76.8 | 3,00 / 2.01 | 2400 / 5280 | 15000 / 33000    | 48 / 10560    |

## **Technical drawings**