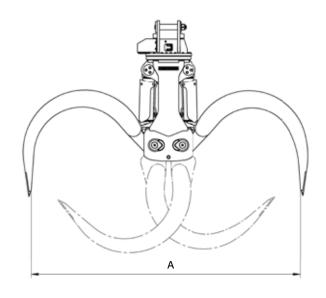

| Timber Grab T80VHD |            |              |                |             |             |             |                  |               |
|--------------------|------------|--------------|----------------|-------------|-------------|-------------|------------------|---------------|
| Туре               | Width      | Opening      | Height<br>max. | Dimension   | Volume      | Weight      | Load<br>capacity | Closing force |
|                    | E          | Α            | С              | D           |             |             |                  |               |
|                    | (mm/in)    | (mm/in)      | (mm/in)        | (mm/in)     | (m²/cord)   | (kg/lbs)    | (kg/lbs)         | (kN/lbf)      |
| T80VHD-1,75        | 810 / 31.9 | 3250 / 128   | 3120 / 122.8   | 1475 / 58.1 | 1,75 / 1.17 | 2180 / 4796 | 15000 / 33000    | 60 / 13200    |
| T80VHD-2,00        | 810 / 31.9 | 3410 / 134.3 | 3200 / 126     | 1600 / 63   | 2,00 / 1.34 | 2280 / 5016 | 15000 / 33000    | 58 / 12760    |
| T80VHD-2,50        | 810 / 31.9 | 3770 / 148.4 | 3400 / 133.9   | 1780 / 70.1 | 2,50 / 1.68 | 2340 / 5148 | 15000 / 33000    | 52 / 11440    |
| T80VHD-3,00        | 810 / 31.9 | 4060 / 159.8 | 3560 / 140.2   | 1950 / 76.8 | 3,00 / 2.01 | 2400 / 5280 | 15000 / 33000    | 48 / 10560    |

## **Technical drawings**