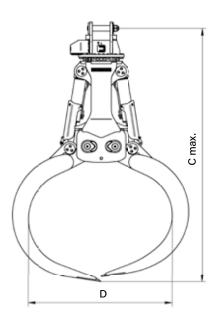

| Timber Grab T80VHD |            |              |                |             |             |             |                  |               |
|--------------------|------------|--------------|----------------|-------------|-------------|-------------|------------------|---------------|
| Туре               | Width      | Opening      | Height<br>max. | Dimension   | Volume      | Weight      | Load<br>capacity | Closing force |
|                    | E          | Α            | С              | D           |             |             |                  |               |
|                    | (mm/in)    | (mm/in)      | (mm/in)        | (mm/in)     | (m²/cord)   | (kg/lbs)    | (kg/lbs)         | (kN/lbf)      |
| T80VHD-1,75        | 810 / 31.9 | 3250 / 128   | 3120 / 122.8   | 1475 / 58.1 | 1,75 / 1.17 | 2180 / 4796 | 15000 / 33000    | 60 / 13200    |
| T80VHD-2,00        | 810 / 31.9 | 3410 / 134.3 | 3200 / 126     | 1600 / 63   | 2,00 / 1.34 | 2280 / 5016 | 15000 / 33000    | 58 / 12760    |
| T80VHD-2,50        | 810 / 31.9 | 3770 / 148.4 | 3400 / 133.9   | 1780 / 70.1 | 2,50 / 1.68 | 2340 / 5148 | 15000 / 33000    | 52 / 11440    |
| T80VHD-3,00        | 810 / 31.9 | 4060 / 159.8 | 3560 / 140.2   | 1950 / 76.8 | 3,00 / 2.01 | 2400 / 5280 | 15000 / 33000    | 48 / 10560    |

## **Technical drawings**