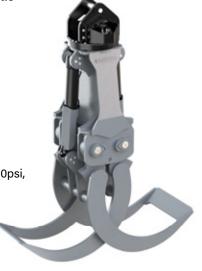

## T80VHD

Timber grab for mobile excavators from 40t/88000lbs to 80t/176000lbs and for static excavators from 80t/176000lbs to 100t/220000lbs operating weight.

- ▶ Long life is ensured due to the use of 400HB steel in the manufacture of cutting edges.
- ▶ Reduced wear resulting from generously dimensioned bearing system.
- ▶ **Robust rotation** integrated in the center part, with hose guard.
- Optimal plunge into the log pile thanks to the large opening; precise positioning due to the integrated rotation.
- > Cylinder with end position damping.
- ▶ High closing forces of up to 60kN/13200lbf at an operating pressure of 35MPa/5070psi, varies depending on width.

Package consists of: timber grab, KINSHOFER rotation with sturdy slewing ring and hose guard, non-return valve