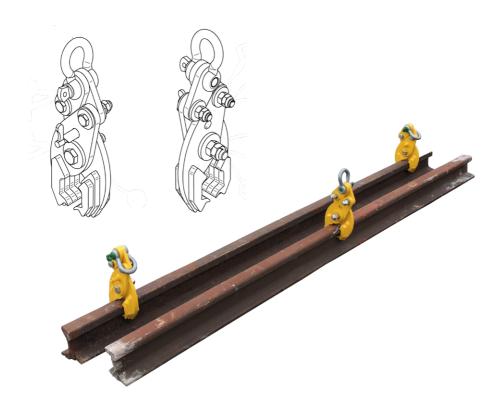

The RLD-25 mechanic rail clamp is a simple, but robust and very convenient tool for the railway application.

- > All components are maintenance-free.
- ▶ Mechanic spring lock protection to avoid unwanted opening of the jaws.
- ▶ Light weight yet high load capacity.
- ▶ All parts made of cutting edge material HB400 steel.

## Package consists of: rail clamp